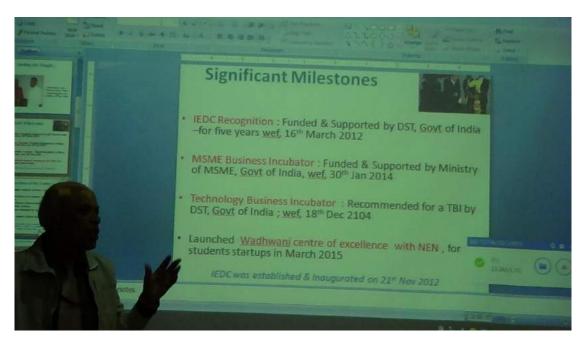

# **ENTREPRENEURSHIP AWARENESS CAMP**

IEDC had conducted an Entrepreneurship Awareness camp to DSIT-Diploma students from 10<sup>th</sup> August 2016 to 12th August 2016. This camp was sponsored by National Science & Technology Entrepreneurship Development Board (**NSTEDB**).